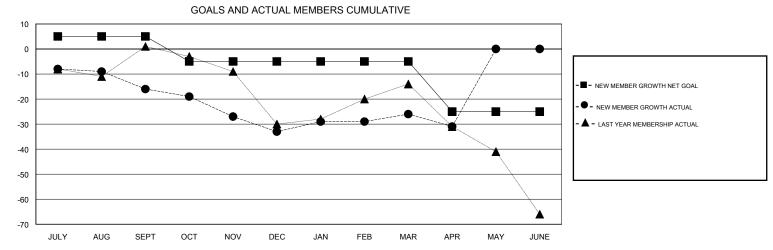

## MONTHLY MEMBERSHIP PROGRESS REPORT

District 105BS

Results as of: 4/30/2017

Ton Soeters **LOCATION ENGLAND GMT CA** Clubs Members RESULTS FOR 2016-2017 RESULTS FOR 2016-2017 NEW CLUB GOAL NEW CLUBS DROPPED CLUBS NEW MEMBER GROWTH NEW MEMBER DROPPED QUARTER QUARTER NET GOAL (not reinstated GROWTH ACTUAL (not MEMBERS ACTUAL or transfers) reinstated or transfers) (including transfers) 0 0 0 5 8 24 JULY/AUG/SEPT JULY/AUG/SEPT 0 0 1 -10 5 22 OCT/NOV/DEC OCT/NOV/DEC 0 0 0 0 15 8 JAN/FEB/MAR JAN/FEB/MAR 0 0 0 6 APR/MAY/JUNE APR/MAY/JUNE -20 1