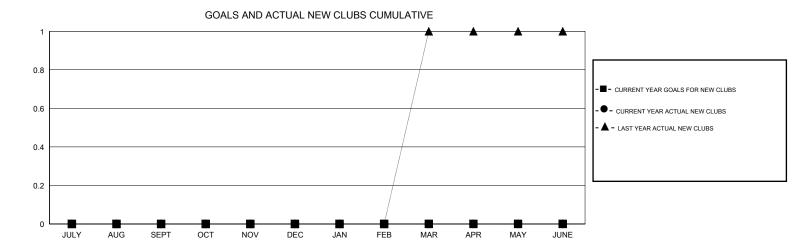

## MONTHLY MEMBERSHIP PROGRESS REPORT

District 105BS

Results as of: 4/30/2017

Ton Soeters **LOCATION ENGLAND GMT CA** Clubs Members RESULTS FOR 2016-2017 RESULTS FOR 2016-2017 NEW CLUB GOAL NEW CLUBS DROPPED CLUBS NEW MEMBER GROWTH NEW MEMBER DROPPED QUARTER QUARTER NET GOAL (not reinstated GROWTH ACTUAL (not MEMBERS ACTUAL or transfers) reinstated or transfers) (including transfers) 0 0 0 5 8 24 JULY/AUG/SEPT JULY/AUG/SEPT 0 0 1 -10 5 22 OCT/NOV/DEC OCT/NOV/DEC 0 0 0 0 15 8 JAN/FEB/MAR JAN/FEB/MAR 0 0 0 6 APR/MAY/JUNE APR/MAY/JUNE -20 1